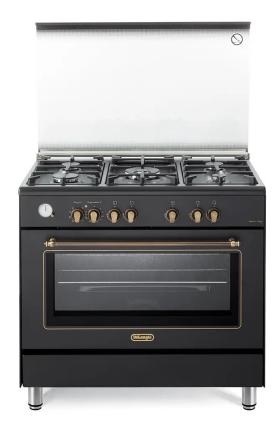

## PEMA 965 CSG

**COUNTRY** 

Freestanding cooker 90x6 cm; 5 gas burners including a double ring; sturdy cast iron grills; multifunction electric oven; transparent glass lid.

#### General characteristics

Line: Country

Color: Anthracite

Installation Method: free installation

#### **Dimensions**

 Length:
 900 mm

 Depth:
 600 mm

 Height:
 850-900 mm