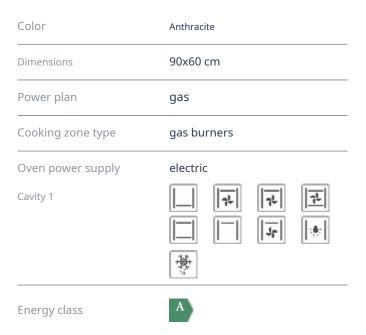

### Hob

Number of functions:

| 1100                            |                                  |
|---------------------------------|----------------------------------|
| Cover:                          | ✓                                |
| Form:                           | printed                          |
| Material:                       | anthracite black enamelled steel |
| Power supply plan:              | gas                              |
| Cooking zone type:              | gas burners                      |
| Number of cooking zones:        | 5                                |
| Double crown burner:            | 1                                |
| Ignition:                       | electric under the knob          |
| Safety valve:                   | ✓                                |
| Grill material:                 | cast iron                        |
| Control area                    |                                  |
| Command Type:                   | knobs                            |
| Knob finish:                    | antique brass                    |
| Controls position:              | front                            |
| Programmer:                     | Analogue start/end cooking       |
| Programmer Management:          | keys                             |
| Brings                          |                                  |
| Handle:                         | antique brass                    |
| Door facade:                    | glass/painted steel              |
| Glass finish:                   | transparent                      |
| Number of glasses:              | 2                                |
| Removable internal windows:     | ✓                                |
| Oven                            |                                  |
| Number of cavities:             | 1                                |
| Oven power supply:              | electric                         |
| Cooling tangential ventilation: | ✓                                |
| Cavity 1                        |                                  |
| Туре:                           | multifunction electric           |
| Position:                       | central                          |
| Net volume:                     | 831                              |
| Cavity type:                    | ashlar                           |
| Thermostat:                     | ✓                                |
| Number of circular resistors:   | 1                                |
| Grill power supply:             | electric                         |