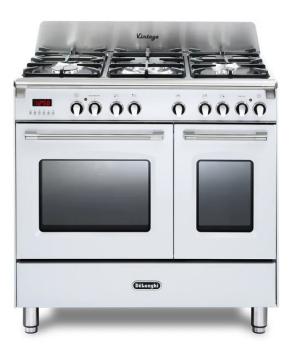

## 90cm twin cavity gas range cooker

Five gas burners including 4 kW wok burner Auto ignition and flame safety devices fitted on

all burners

Cast iron pan supports

Cast iron wok stand

Stainless steel back guard

DTR 906 G-1 Modern Twin Cavity in Stainless Steel