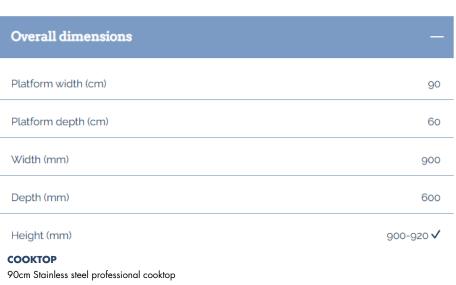

## 90cm twin cavity gas range cooker

Five gas burners including 4 kW wok burner Auto ignition and flame safety devices fitted on

all burners

Cast iron pan supports

Cast iron wok stand

Stainless steel back guard

### MAIN OVEN - Drop down door

Gas oven - Gas grill

Interior halogen light

Cooling fan system

minute minder 60

Removable inner door glass for cleaning

Usable volume: 67 litres – A energy rating

#### SECOND OVEN - Drop down door

Gas oven

Interior halogen light

Cooling fan system

Removable inner glass door for cleaning

Usable volume: 41 litres – B energy rating

:ACCESSORIES

Grill pan, trivet & flat shelf