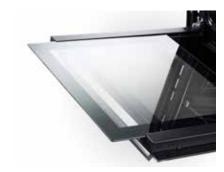

# Twin cavity features

**GRILL GAS MAIN OVEN** 

Full gas oven, with gas grill in the main oven.

STORAGE COMPARTMENT

Useful storage compartment with drop down door.

PRACTICAL DOOR CONSTRUCTION

All cookers have been designed with easy to remove inner door glasses, which makes the glass door easy to clean.