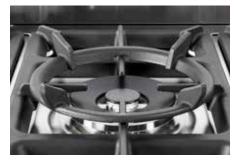

# Design details

**CONVERSION FROM MAINS GAS** 

LPG kit included in order to convert the cooker when no mains gas is present. These kits are also included in all DeLonghi dual fuel cookers.

CENTRAL WOK BURNER.
POWERFUL 4.0 KW

Powerful 4 kW gas wok burner and cast iron wok support included with all gas top cookers.