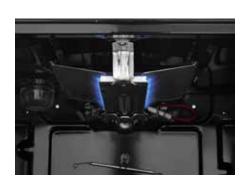

# Design details

**CONVERSION FROM MAINS GAS** 

LPG kit included in order to convert the cooker when no mains gas is present. These kits are also included in all DeLonghi dual fuel cookers.

CENTRAL WOK BURNER.
POWERFUL 4.0 KW

Powerful 4 kW gas wok burner and cast iron wok support included with all gas top cookers.