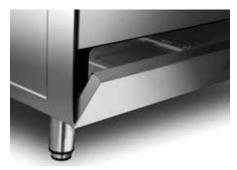

# Twin cavity features

**GRILL GAS MAIN OVEN** 

Full gas oven, with gas grill in the main oven.

STORAGE COMPARTMENT

Useful storage compartment with drop down door.

PRACTICAL DOOR CONSTRUCTION

All cookers have been designed with easy to remove inner door glasses, which makes the glass door easy to clean.