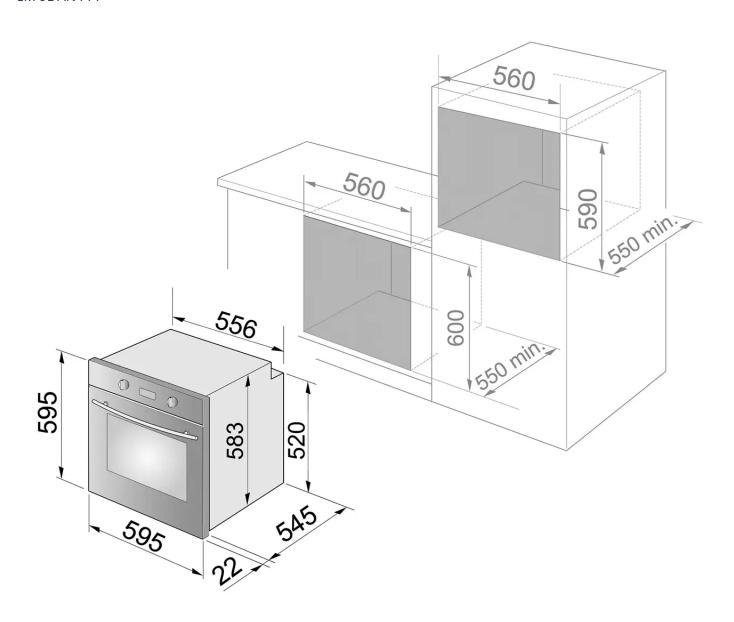

#### **Dimensions**

**Energy class** 

Platform height: 60 cm

Length: 595 mm

Depth: 546 mm

Height: 595 mm

Recess width: 560 mm

Recess depth: 550 mm

Column recess height: 590 mm

Undermount recess height: 600 mm

# Installation diagrams

CM 9L AN PPP