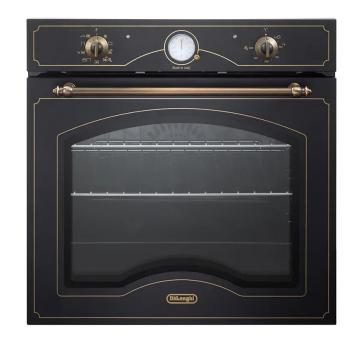

## CM 9L AN PPP

COUNTRY

Multifunction electric oven; 74 litre net cavity with side frames; special functions**Master Pizza**, **Easy Steam**And**Hydroclean**.

| Color             | Anthracite |
|-------------------|------------|
| Other colors      | oats       |
| Length            | 60 cm      |
| Oven power supply | electric   |
| Cavity 1          |            |
|                   | (4) (4)    |
|                   |            |
| * **              |            |
|                   |            |

#### General characteristics

Line: Country

Color: Anthracite

Installation Method: collection

#### Control area

Command Type: knobs

Knob finish: antique brass

Controls position: front

Programmer: Analogue start/end cooking

Programmer Management: knob

#### **Brings**

Handle: antique brass

Door facade: glass/painted steel

Glass finish: smoke

Number of glasses: 3

Removable internal windows:

#### Oven

Number of cavities: 1

Oven power supply: electric

Tangential cooling ventilation: 

✓

### Cavity 1

Type: multifunction electric

Position: central
Net volume: 74 l

Cavity type: side frames

Thermostat:

Number of circular resistors: 1

Grill power supply: electric

Number of functions: 9

\*\*

\_

**F** 

[6

H

Number of fans: 1

Number of lights: 1

Cleaning system: easy to clean enamel, hydroclean