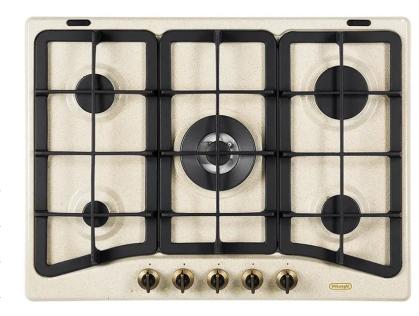

## **AVF 57 PRO**

COUNTRY

70 cm gas hob in enamelled steel from **country design**, 5 gas burners including one **double crown,cast iron grills**, **antique brass knobs**.

| Color             | Oats                      |
|-------------------|---------------------------|
| Other colors      | anthracite, copper, white |
| Length            | 70 cm                     |
| Power plan        | gas                       |
| Cooking zone type | gas burners               |
| Energy class      | A                         |

### General characteristics

Line: Country
Color: Oats
Installation Method: collection

### Hob

Power supply plan: gas

Cooking zone type: gas burners

| Number of cooking zones:      | 5                       |
|-------------------------------|-------------------------|
| Double crown burner:          | 1                       |
| Ignition:                     | electric under the knob |
| Safety valve:                 | ✓                       |
| Grill material:               | cast iron               |
| Control area                  |                         |
| Command Type:                 | knobs                   |
| Knob finish:                  | antique brass           |
| Controls position:            | front                   |
| Other                         |                         |
| EAN:                          | 8004399037670           |
| Made in:                      | Italy                   |
| Performance and consumption   |                         |
| Energy class:                 | A                       |
| Electrical connection         |                         |
| Total electrical consumption: | 1.1 W                   |
| Cable:                        | ✓                       |
| Gas connection                |                         |
| Total gas absorption:         | 11000 W                 |
| Adjustment:                   | G20 - methane           |
| Replacement nozzles:          | G30/G31 - LPG           |