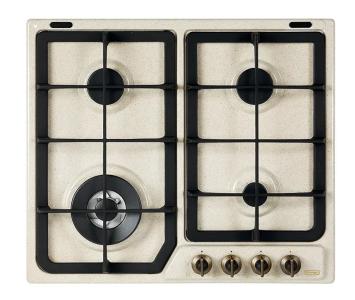

كود 5122

**Gas hob** 

**AVF 46 PRO** 

COUNTRY

60 cm gas hob in enamelled steel with a country design, 4 gas burners, one of which double crown,cast iron grills, antique brass knobs.

## Hob

Power supply plan: gas

Cooking zone type: gas burners

| Number of cooking zones:    | 4                       |
|-----------------------------|-------------------------|
| Double crown burner:        | 1                       |
| Ignition:                   | electric under the knob |
| Safety valve:               | ✓                       |
| Grill material:             | cast iron               |
| Control area                |                         |
| Command Type:               | knobs                   |
| Knob finish:                | antique brass           |
| Controls position:          | front                   |
| Other                       |                         |
| EAN:                        | 8004399037649           |
| Made in:                    | Italy                   |
| Performance and consumption |                         |
| Energy class:               | A                       |
| Electrical connection       |                         |
| Cable:                      | ✓                       |
| Gas connection              |                         |
| Total gas absorption:       | 8000W                   |
| Adjustment:                 | G20 - methane           |
| Replacement nozzles:        | G30/G31 - LPG           |
|                             |                         |
|                             |                         |