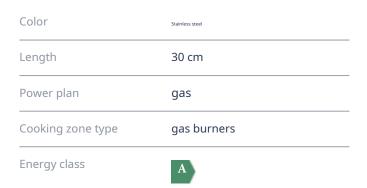

## General characteristics

Line: Domino
Color: Stainless steel
Installation Method: collection

#### **Dimensions**

Length: 288mm

Depth: 510mm

Recess width: 271mm

Recess depth: 490 mm

Recessed height: 30 mm

#### Hob

Safety valve:

Power supply plan: gas

Cooking zone type: gas burners

Number of cooking zones: 2

Grill material: enamelled steel

### Performance and consumption

Energy class: A