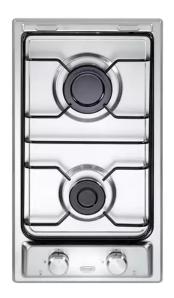

## Gas hob

The 23 D

DOMINO

Stainless steel gas hob with 2 burners.

#### Hob

Safety valve:

Power supply plan: gas

Cooking zone type: gas burners

Number of cooking zones: 2

Grill material: enamelled steel

### Control area

Command Type: knobs

Knob finish: brushed metal

Controls position: front