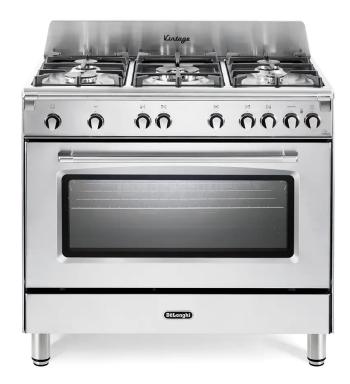

# MGV 965 XX ED2

MASTERCOOK

Free-standing 90×60 kitchen with a vintage design, 5 gas burners including a double ring, sturdy cast iron grills, fan-assisted gas oven with 6 functions.