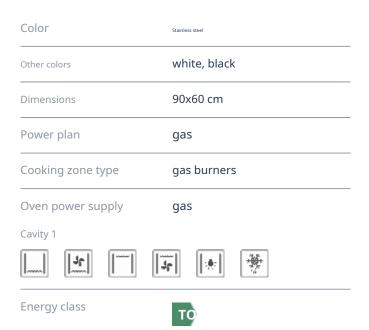

# General characteristics

Line: Master cook

Color: Stainless ster

Installation Method: free installation

### Dimensions

 Length:
 900 mm

 Depth:
 600 mm

 Height:
 850-900 mm

#### Hob

| Riser: |  |  |  |
|--------|--|--|--|
| Riser: |  |  |  |

Form: printed

Material: stainless steel

Power supply plan: gas

Cooking zone type: gas burners

Number of cooking zones: 5

Double crown burner: 1

#### Oven

Number of cavities: 1

Oven power supply: gas

Oven safety valve:

#### Cavity 1

Functions:

Cooling tangential ventilation:

Type: ventilated gas

Position: central
Net volume: 115 l

Cavity type: side frames

Thermostat:

Grill power supply: electric

Number of functions:

| Number of fans:               | 1                    |
|-------------------------------|----------------------|
| Number of lights:             | 1                    |
| Cleaning system:              | easy to clean enamel |
| Other                         |                      |
| Lower compartment:            | foldable panel       |
| Side compartment:             | ×                    |
| EAN:                          | 8024651207870        |
| Made in:                      | Italy                |
| Performance and consumption   |                      |
| Energy class cavity 1:        | то                   |
| Electrical connection         |                      |
| Total electrical consumption: | 2260 W               |
| Cable:                        | ✓                    |
| Gas connection                |                      |
| Total gas absorption:         | 16200 W              |
| Adjustment:                   | G20 - methane        |
| Replacement nozzles:          | G30/G31 - LPG        |
|                               |                      |