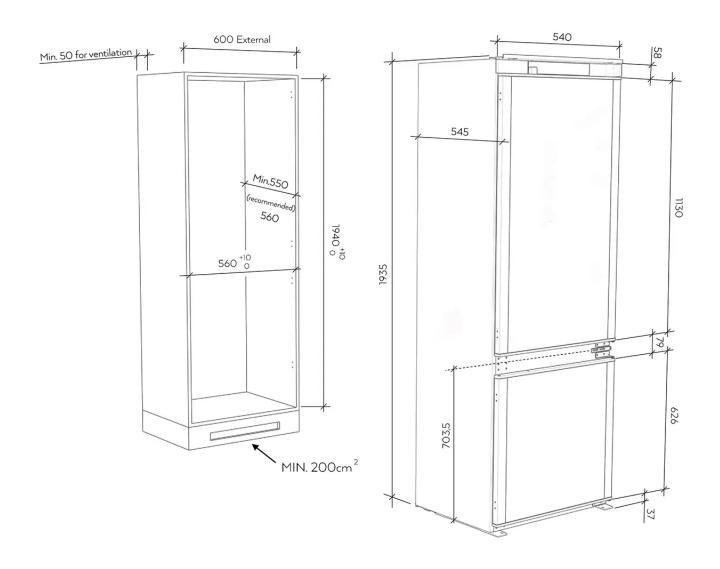

#### **Dimensions**

Total volume:

 Width:
 540 mm

 Depth:
 545 mm

 Height:
 1935 mm

 Built-in height:
 1940 mm

# Installation diagrams