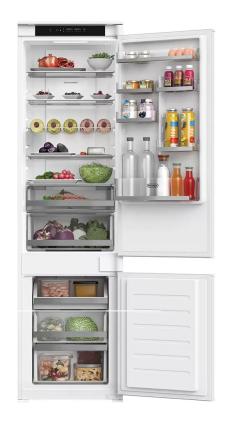

# F6CTNF364E

Double-door refrigerator with **Total No Frost** technology; special Super Cool and Super Freeze functions; total volume 364 litres.

#### **Aesthetics**

Number of shelves:

Number of fruit and vegetable drawers:

Number of freezer drawers:

Chrome-plated bottle rack:

Number of shelves:

Reversible door:

More