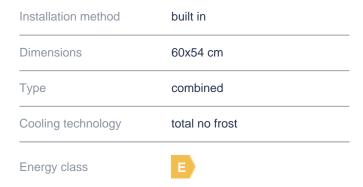

#### General features

Colour: White Installation method: built in

#### Technical features

Type: combined

Cooling technology: total no frost

Refrigerator/freezer defrosting system: automatic / automatic

Coolant gas: R600A

Cooling 3D: 

LED light: 

Removable seals: