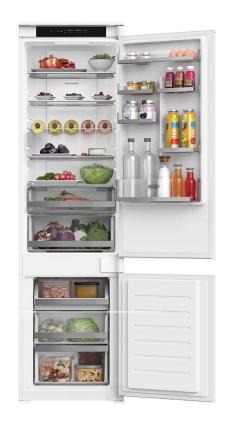

# F6CTNF281E

Double-door refrigerator with **Total No Frost** technology; special Super Cool and Super Freeze functions; total volume 281 litres.

### **Aesthetics**

Number of shelves: 6

Number of fruit and vegetable drawers: 2

Number of freezer drawers: 3

Chrome-plated bottle rack: ✓

Number of shelves: 6

Reversible door:

White hinge covers: