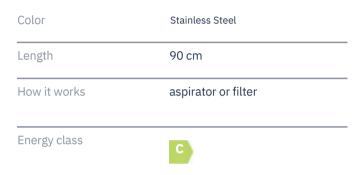

## General characteristics

Color: Installation mode: Stainless steel

#### Hood

Operating modes: Number aspirating or of motors: Speed: Filter: filtering aluminium grid 2 Filter material: Number of 736 m3/h lights: Suction capacity:

3

| Pressure:                     | 264 Pa        |
|-------------------------------|---------------|
| Other                         |               |
| EAN:                          | 8024651102540 |
| Performance and consumption   |               |
| Energy class:                 | С             |
| Noise:                        | 64 dB         |
| Electrical connection         |               |
| Total electrical consumption: | 253 W         |
| Cable:                        | J             |