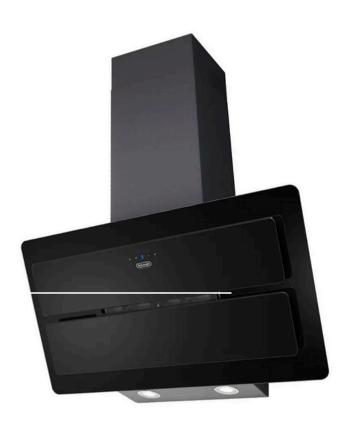

# كود 1516 **Wall-mounted hood** SLCV 90 EC

90cm wall hood in stainless steel







## General characteristics

Color: Installation mode: Stainless steel

## **Dimensions**

Width: 900 mm 379 mm Depth:

#### Control area

Control type: touch control frontale Control position: Display:

#### Hood

Operating modes: Number aspirating or of motors: Speed: Filter: filtering aluminium grid 2 Filter material: Number of 736 m3/h lights: Suction capacity:

3



| Pressure:                     | 264 Pa        |
|-------------------------------|---------------|
| Other                         |               |
| EAN:                          | 8024651102540 |
| Performance and consumption   |               |
| Energy class:                 | С             |
| Noise:                        | 64 dB         |
| Electrical connection         |               |
| Total electrical consumption: | 253 W         |
| Cable:                        | J             |